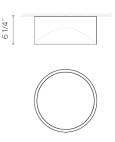

#### Diffuser

Acrylic diffuser

Materials Diffuser: Acrylic Body: Polyurethane foam Ceiling support: Steel

**Finishes** 

0632-03 White (RAL 9016)

Sketch

ø 13 3/4″