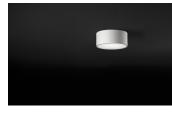

#### Description

Surface-mounted ceiling light, designed by X. Claramunt and M. de Mas. Convex methacrylate diffuser and matte white lacquer finish, though the whole fixture can be painted in the desired color to make it blend perfectly into the ceiling. Its form recalls a real skylight.