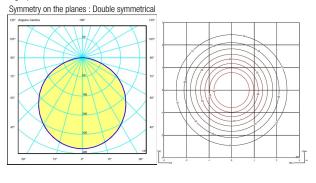

Lamp for general lighting that equally distributes the light in all directions.

Photometric data Efficiency : 41.36 lm/W Coordinate system : CG Total flux : 1102.01 lm Maximum value : 379.64 cd Light position : C=0.00 G=0.00

Isolux : Floor Light position : X=0.00m Y=0.00m Z=2.50m

Certificates

(IP65) V Dimmable ( WET LOCATION ( LED

AM STUDIO LIGHTING INC. | 80 KINCORT ST. TORONTO M6M 5G1 | T. 416 783 4100 | INFO@AMSTUDIO.CA | AMSTUDIO.CA